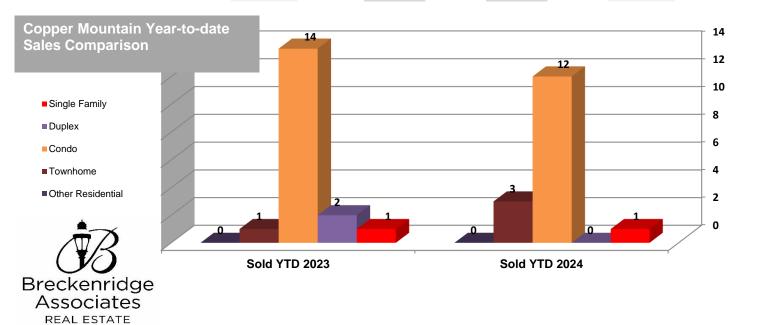

## **Copper Mountain Residential**

|                   | Active:<br>May 2024 | Active:<br>May 2023 | Pending:<br>May 2024 | Apr: Sold<br>2024 | Apr: Sold<br>2023 | Sold YTD<br>2024 | Sold YTD<br>2023 | Full Year<br>2023 | 2024/2023: %<br>Chg. |
|-------------------|---------------------|---------------------|----------------------|-------------------|-------------------|------------------|------------------|-------------------|----------------------|
| Single Family     | 0                   | 0                   | 1                    | 1                 | 0                 | 1                | 1                | 0                 | 0.00%                |
| Duplex            | 0                   | 0                   | 0                    | 0                 | 1                 | 0                | 2                | 0                 | -100.00%             |
| Condo             | 18                  | 7                   | 4                    | 2                 | 5                 | 12               | 14               | 0                 | -14.29%              |
| Townhome          | 0                   | 0                   | 0                    | 1                 | 1                 | 3                | 1                | 0                 | 200.00%              |
| Other Residential | 0                   | 0                   | 0                    | 0                 | 0                 | 0                | 0                | 0                 |                      |
| TOTAL             | 18                  | 7                   | 5                    | 4                 | 7                 | 16               | 18               | 0                 | -11.11%              |